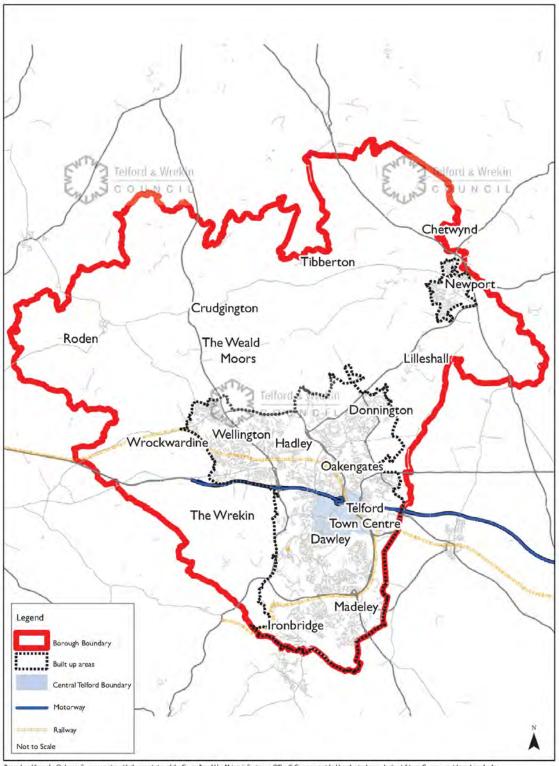

1.0.2 Where possible, this report sets out the data as the urban areas of Telford, Newport and rural area, as defined on Map 1.1.

beyond 2016, the Shaping Places Local Plan will include the planning policies to deliver a spatial development strategy based on a long-term spatial vision for the Borough up to 2031. The Shaping Places Local Plan will contain planning policies which will manage where homes,

# **1** Introduction

Map 1.1 Map of the Borough

Reproduced from the Ordinance Survey mapping with the permission of the Controller of Her Majesty's Stationery Office () Crown copyright. Unauthorised reproduction infringes Crown copyright and may lead to prosecution or civil proceedings Borough of Efford & Wretein Licence No 10001 PS94. Date: 2013 Denvin Sh (Rahard Overy Location ridd/ANRMARK20) Tomberoundaryzmed